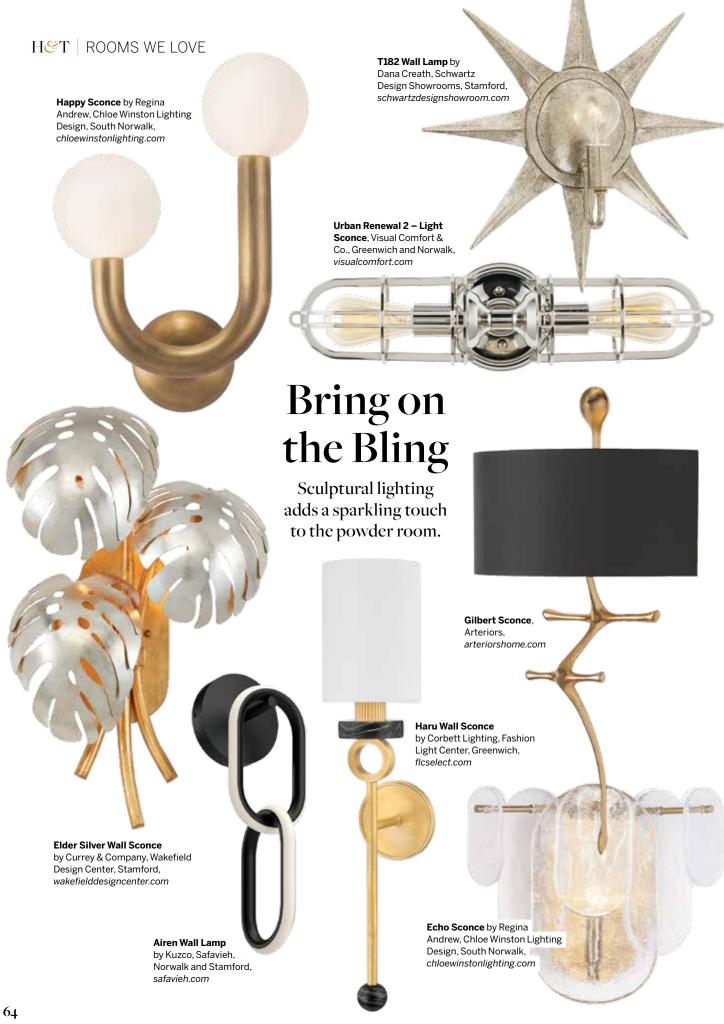

Denise Davies



INTERIOR DESIGN: Palomino Interior Design **PHOTOGRAPHY:** Erin Kestenbaum we wanted the powder room to be sophisticated but also consistent with the rest of the house. The printed threaded-silk wallpaper includes purple and green jewel tones and a pattern resembling Asscher-cut stones, which correspond to an amethyst rug and a chandelier made from handblown glass in the nearby entryway. The onyxframed sconces, imagined as more of a briolette shape, glow like opals when lit. It's a formal aesthetic, but not too precious: the room is quite literally a jewel box.

—Interior designer Kate Ferguson

 $\textbf{NOTE:} \ For \ details, see \ Resources.$ 





DESIGN:

Alicia B. Designs

Crisp

Architects

Botero

John Gruen

Anna

Molvik

—Interior designer Alicia Sands Tiberio