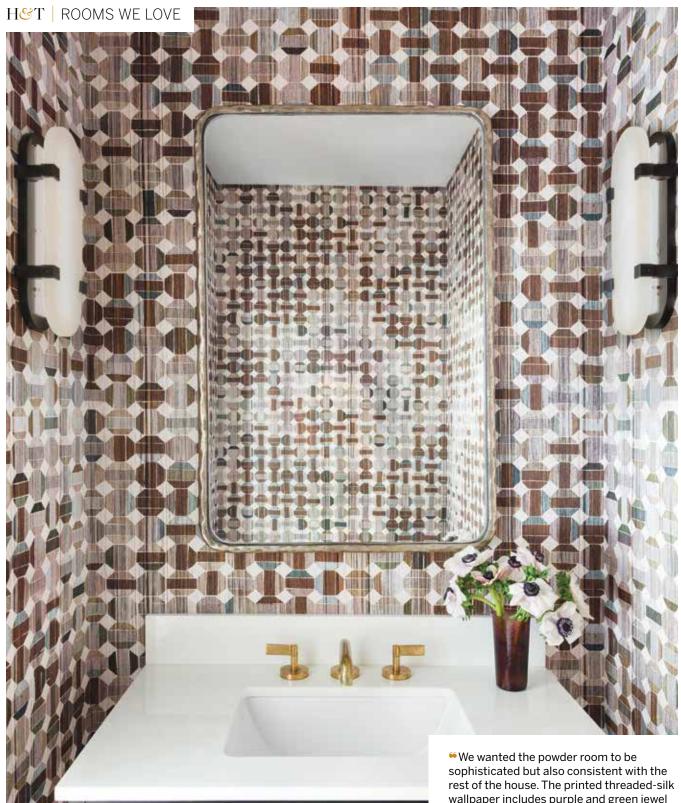

D2 Interieurs

Construction

-Interior designer Denise Davies

INTERIOR DESIGN: Palomino Interior Design **PHOTOGRAPHY:** Erin Kestenbaum we wanted the powder room to be sophisticated but also consistent with the rest of the house. The printed threaded-silk wallpaper includes purple and green jewel tones and a pattern resembling Asscher-cut stones, which correspond to an amethyst rug and a chandelier made from handblown glass in the nearby entryway. The onyxframed sconces, imagined as more of a briolette shape, glow like opals when lit. It's a formal aesthetic, but not too precious: the room is quite literally a jewel box.