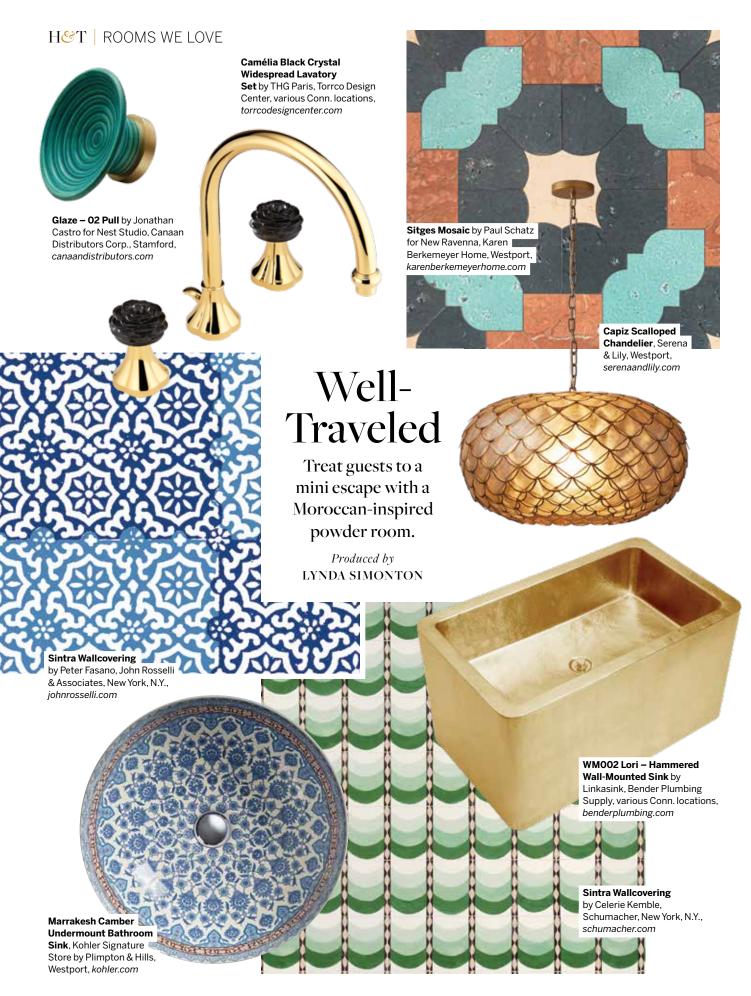

D2 Interieurs

Construction

-Interior designer Denise Davies



INTERIOR DESIGN: Palomino Interior Design **PHOTOGRAPHY:** Erin Kestenbaum we wanted the powder room to be sophisticated but also consistent with the rest of the house. The printed threaded-silk wallpaper includes purple and green jewel tones and a pattern resembling Asscher-cut stones, which correspond to an amethyst rug and a chandelier made from handblown glass in the nearby entryway. The onyxframed sconces, imagined as more of a briolette shape, glow like opals when lit. It's a formal aesthetic, but not too precious: the room is quite literally a jewel box.

—Interior designer Kate Ferguson

 $\textbf{NOTE:} \ For \ details, see \ Resources.$ 





DESIGN:

Alicia B. Designs

Crisp

Architects

Botero

John Gruen

Anna

Molvik

—Interior designer Alicia Sands Tiberio