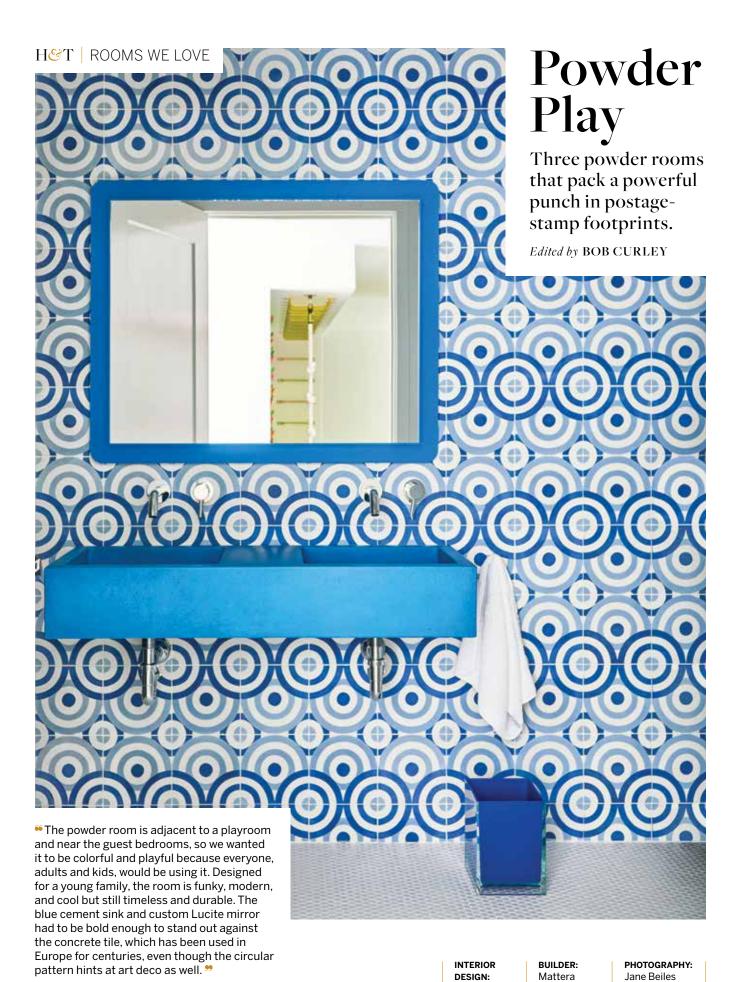

D2 Interieurs

Construction

-Interior designer Denise Davies



INTERIOR DESIGN: Palomino Interior Design **PHOTOGRAPHY:** Erin Kestenbaum we wanted the powder room to be sophisticated but also consistent with the rest of the house. The printed threaded-silk wallpaper includes purple and green jewel tones and a pattern resembling Asscher-cut stones, which correspond to an amethyst rug and a chandelier made from handblown glass in the nearby entryway. The onyxframed sconces, imagined as more of a briolette shape, glow like opals when lit. It's a formal aesthetic, but not too precious: the room is quite literally a jewel box.

—Interior designer Kate Ferguson

 $\textbf{NOTE:} \ For \ details, see \ Resources.$ 





DESIGN:

Alicia B. Designs

Crisp

Architects

Botero

John Gruen

Anna